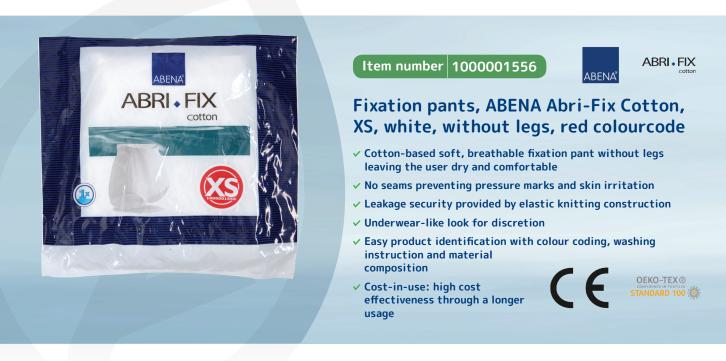

### **Product Description**

Abri-Fix Cotton is an elastic breathable fixation pant without legs, made mainly from cotton material. Cotton material ensures that moisture leaves the skin, leaving the user dry and comfortable. The pants look like normal underwear. The elastic material and knitting construction holds the pad tight to the body ensuring leakage security. It offers optimal performance for all activity and mobility levels. The seamless knitting technology – an innovative concept in producing clothing almost free of seams - prevents pressure marks and skin irritation. The products can be washed 100 times, therefore have a high cost effectiveness through a longer usage. Abri-Fix Cotton have colour coded waistbands representing size; together with product name, washing instructions and material composition. 75% cotton, 18% polyamide, 7% elastane

# Specifications

| Base name                                                                              | Fixation pants                         |
|----------------------------------------------------------------------------------------|----------------------------------------|
| Brand                                                                                  | ABENA                                  |
| Sub-brand                                                                              | Abri-Fix Cotton                        |
| Size                                                                                   | XS                                     |
| Color                                                                                  | White                                  |
| Properties                                                                             | Without legs                           |
| Features                                                                               | Red colourcode                         |
| Ingredients / Composition                                                              | 75% cotton, 18% polyamide, 7% elastane |
| Length/depth                                                                           | 260 mm                                 |
| Width                                                                                  | 230 mm                                 |
| Waist circumference                                                                    | 60-75 cm                               |
| Thigh circumference                                                                    | 40-55 cm                               |
| Hip size                                                                               | 60-75 cm                               |
| Weight, net                                                                            | 37 g                                   |
| Gender                                                                                 | Unisex                                 |
| Production Methods                                                                     | Seamless Knitting Technology           |
| Certifications                                                                         | CE, OEKO-TEX                           |
| CE Class (Medical Devices)                                                             | Class I                                |
| Directives, regulations and acts                                                       | 93/42/EEC                              |
| HMI-no.                                                                                | 107839                                 |
| Because of the products composition it has an expiry date from the production date on: | 5 years                                |