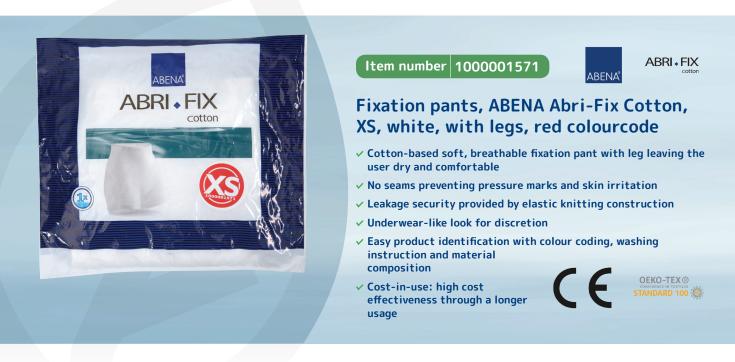

## PRODUCT DATA SHEET | 10.03.2022 Item number 1000001571 | 1/2

#### **Product Description**

Abri-Fix Cotton is an elastic breathable fixation pant with legs, made mainly from cotton material. Cotton material ensures that moisture leaves the skin, leaving the user dry and comfortable. The pants look like normal underwear. The elastic material and knitting construction holds the pad tight to the body ensuring leakage security. It offers optimal performance for all activity and mobility levels. The seamless knitting technology – an innovative concept in producing clothing almost free of seams - prevents pressure marks and skin irritation. The products can be washed 100 times, therefore have a high cost effectiveness through a longer usage. Abri-Fix Cotton have colour coded waistbands representing size; together with product name, washing instructions and material composition.

# Specifications

| Base name                                                                              | Fixation pants                         |
|----------------------------------------------------------------------------------------|----------------------------------------|
| Brand                                                                                  | ABENA                                  |
| Sub-brand                                                                              | Abri-Fix Cotton                        |
| Size                                                                                   | XS                                     |
| Color                                                                                  | White                                  |
| Properties                                                                             | With legs                              |
| Features                                                                               | Red colourcode                         |
| Ingredients / Composition                                                              | 80% cotton, 14% polyamide, 6% elastane |
| Length/depth                                                                           | 230 mm                                 |
| Width                                                                                  | 230 mm                                 |
| Waist circumference                                                                    | 60-70 cm                               |
| Thigh circumference                                                                    | 40-55 cm                               |
| Hip size                                                                               | 60-75 cm                               |
| Weight, net                                                                            | 37 g                                   |
| Gender                                                                                 | Unisex                                 |
| Production Methods                                                                     | Seamless Knitting Technology           |
| Certifications                                                                         | CE, OEKO-TEX                           |
| CE Class (Medical Devices)                                                             | Class I                                |
| Directives, regulations and acts                                                       | 93/42/EEC                              |
| Because of the products composition it has an expiry date from the production date on: | 5 years                                |

### Instructions for use/application

Abri-Fix Cotton is to be worn as part of the 2 piece absorbent incontinence solution, for fixation of an incontinence pad. Fixation pants are wider at the crotch area and more elastic than normal underwear. This way they are making everyday-life easier by providing high comfort and security.