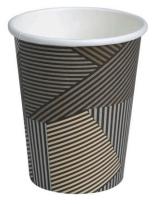

## 133320 Coffee Cup, Lines, 24 cl

## **General description:**

PE coated single wall paper hot cup stacked and packed in plastic sleeve. All sleeves are labelled with Abena art work. The consumer units are packed in white printed cartons, printed with Abena art work. All cartons are marked with a LOT number.

## **Specification:**

| Material:            | Paper, PE coated on the inside           |
|----------------------|------------------------------------------|
| Size of one cup      | Ø = 80 mm, H = 90 mm                     |
| Volume of 1 cup      | 24 cl/8 oz                               |
| Quality:             | 300g/m2 Sun Paper                        |
| Weight:              | 7,2 g                                    |
| Items per sleeve:    | 50                                       |
| Sleeves per carton:  | 20                                       |
| Carton:              | White printed carton with Abena art work |
| Dimension of carton: | L: 410 mm W: 330 mm H: 420 mm            |
| Food safety:         | According to 1935/2004/EC                |
| Tracebility:         | Lot number on carton                     |