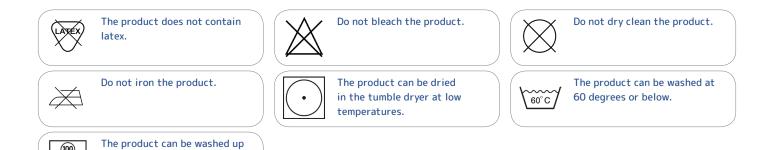

# Specifications

| ixation pants                                                                                                                                                                                                               |  |  |
|-----------------------------------------------------------------------------------------------------------------------------------------------------------------------------------------------------------------------------|--|--|
|                                                                                                                                                                                                                             |  |  |
| ABENA                                                                                                                                                                                                                       |  |  |
| \bri-Fix Man                                                                                                                                                                                                                |  |  |
| 1                                                                                                                                                                                                                           |  |  |
| Vhite                                                                                                                                                                                                                       |  |  |
| Vith legs                                                                                                                                                                                                                   |  |  |
| Vith fly, grey text in waist                                                                                                                                                                                                |  |  |
| 55% cotton, 40% polyester, 5% elastane                                                                                                                                                                                      |  |  |
| 250 mm                                                                                                                                                                                                                      |  |  |
| 325 mm                                                                                                                                                                                                                      |  |  |
| 75-95 cm                                                                                                                                                                                                                    |  |  |
| 32 g                                                                                                                                                                                                                        |  |  |
| 1ale                                                                                                                                                                                                                        |  |  |
| Seamless Knitting Technology                                                                                                                                                                                                |  |  |
| IE, OEKO-TEX                                                                                                                                                                                                                |  |  |
| Class I                                                                                                                                                                                                                     |  |  |
| 93/42/EEC                                                                                                                                                                                                                   |  |  |
| 5 years                                                                                                                                                                                                                     |  |  |
| Store dry, room temperature and no direct sunlight.                                                                                                                                                                         |  |  |
| Wash at 60°C. Tumble dry on gentle program. Washable app. 80 times. The pants should be washed in laundry bag, which helps to extend shelf life. Use of bleaching agents may compromise product shelf life. Shrink app. 7%. |  |  |
| Dispose with household waste.                                                                                                                                                                                               |  |  |
|                                                                                                                                                                                                                             |  |  |