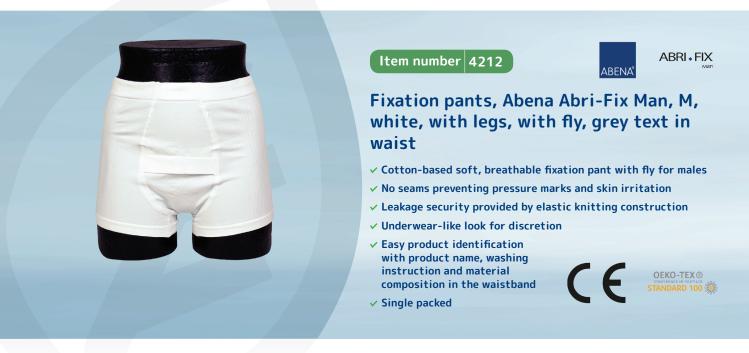

## **Product Description**

Abri-Fix Man is a fixation pant with a fly specially developed to male users. Provides a unique fit and discretion. The pants look and feel like normal underwear. The elastic material and knitting construction holds the pad tight to the body ensuring leakage security. The seamless knitting technology – an innovative concept in producing clothing almost free of seams – prevents pressure marks and skin irritation. Abri-Fix Man have product names, washing instructions and material composition mentioned in the waistband for easy product identification. 55% cotton, 40% polyester, 5% elastane

# Specifications

| ixation pants                                                                                                                                                                                                               |  |  |
|-----------------------------------------------------------------------------------------------------------------------------------------------------------------------------------------------------------------------------|--|--|
|                                                                                                                                                                                                                             |  |  |
| ABENA                                                                                                                                                                                                                       |  |  |
| \bri-Fix Man                                                                                                                                                                                                                |  |  |
| 1                                                                                                                                                                                                                           |  |  |
| Vhite                                                                                                                                                                                                                       |  |  |
| Vith legs                                                                                                                                                                                                                   |  |  |
| Vith fly, grey text in waist                                                                                                                                                                                                |  |  |
| 55% cotton, 40% polyester, 5% elastane                                                                                                                                                                                      |  |  |
| 250 mm                                                                                                                                                                                                                      |  |  |
| 325 mm                                                                                                                                                                                                                      |  |  |
| 75-95 cm                                                                                                                                                                                                                    |  |  |
| 32 g                                                                                                                                                                                                                        |  |  |
| 1ale                                                                                                                                                                                                                        |  |  |
| Seamless Knitting Technology                                                                                                                                                                                                |  |  |
| IE, OEKO-TEX                                                                                                                                                                                                                |  |  |
| Class I                                                                                                                                                                                                                     |  |  |
| 93/42/EEC                                                                                                                                                                                                                   |  |  |
| 5 years                                                                                                                                                                                                                     |  |  |
| Store dry, room temperature and no direct sunlight.                                                                                                                                                                         |  |  |
| Wash at 60°C. Tumble dry on gentle program. Washable app. 80 times. The pants should be washed in laundry bag, which helps to extend shelf life. Use of bleaching agents may compromise product shelf life. Shrink app. 7%. |  |  |
| Dispose with household waste.                                                                                                                                                                                               |  |  |
|                                                                                                                                                                                                                             |  |  |

### Instructions for use/application

Abri-Fix Man is to be worn as part of the 2 piece absorbent incontinence solution, for fixation of an incontinence pad for males. Fixation pants are wider at the crotch area and more elastic than normal underwear. This way they are making everyday-life easier by providing high comfort and security.