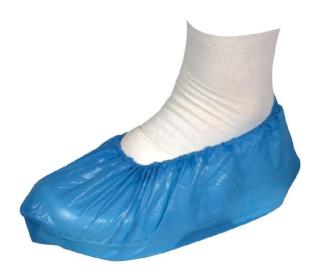

## **Description:**

Disposable shoe cover, blue LDPE, 35 micron

Produced for Abena A/S, DK under ISO 9001:2008

#### Application:

Disposable shoe covers for protection against infections, bacteria, contamination, etc.