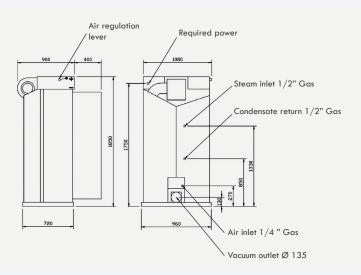

## **OPTIONS**

• Leg Stretcher for BOX-C and BOX-A.

| Board dimensions                    | mm             | -               | -               |
|-------------------------------------|----------------|-----------------|-----------------|
| Boiler                              | -              | Yes             | No              |
| Boiler capacity                     | 1              | 16              | -               |
| Compressor                          | -              | -               | -               |
| Group of Iron                       | -              | -               | -               |
| Steam gun                           | -              | -               | -               |
| Polished upper buck                 | -              | -               | -               |
| POWER                               |                |                 |                 |
| Vacuum Motor                        | HP             | -               | -               |
| Pump Motor                          | HP             | 0,75            | -               |
| Compressor motor                    | kW             | 15              | 15              |
| Boiler Heater                       | kW             | 12              | -               |
| Fan motor                           | kW             | 1-1,5           | 1-1,5           |
| CONNECTIONS                         |                |                 |                 |
| Ø Water inlet                       | BSP            | 3/8"            | -               |
| Ø Boiler exhaust (mod. with boiler) | BSP            | 1/2"            | -               |
| Ø Steam inlet                       | BSP            | -               | 1/2"            |
| Ø Condensate outlet                 | BSP            | -               | -               |
| Boiler drain                        | BSP            | 1/2"            | -               |
| Steam pressure                      | BAR            | 4-5             | -               |
| Steam Consumption                   | Kg/h           | 16-20           | 16-20           |
| Ø Air inlet                         | BSP            | 1/4"            | 1/4"            |
| Ø Air outlet                        | mm             | 140             | 140             |
| Air pressure                        | BSP            | 4-5             | 4-5             |
| Air Consumption                     | NI/m           | 6               | 6               |
| DIMENSIONS / PACKING DIMENSIONS     |                |                 |                 |
| Width / Width                       | mm             | 1.080/1.080     | 1.080/1.080     |
| Depth / Depth                       | mm             | 1.375/1.190     | 1.375/1.190     |
| Height / Height                     | mm             | 1.850/2.020     | 1.850/2.020     |
| Net weight / Gross weight           | kg             | 241/309         | 180/248         |
| Volume                              | m <sup>3</sup> | 2,75/2,60       | 2,75/2,60       |
| OTHERS                              |                |                 |                 |
| Voltage                             | Hz             | 230/400V III 50 | 230/400V III 50 |
| Sound level                         | dB             | 65              | 65              |

UNIT.

BOX-A WITH BOILER

**BOX-C WITHOUT BOILER** 

BOX-A BOX-C

TECHNICAL DATA

GENERAL DETAILS