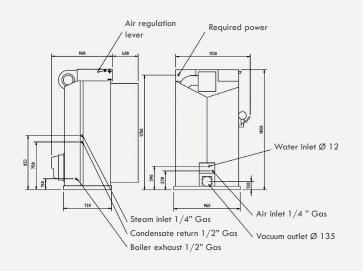

## **OPTIONS**

• Leg Stretcher for BOX-C and BOX-A.

| Board dimensions                    | mm             | -               | -               |
|-------------------------------------|----------------|-----------------|-----------------|
| Boiler                              | -              | Yes             | No              |
| Boiler capacity                     | 1              | 16              | -               |
| Compressor                          | -              | -               | -               |
| Group of Iron                       | -              | -               | -               |
| Steam gun                           | -              | -               | -               |
| Polished upper buck                 | -              | -               | -               |
| POWER                               |                |                 |                 |
| Vacuum Motor                        | HP             | -               | -               |
| Pump Motor                          | HP             | 0,75            | -               |
| Compressor motor                    | kW             | 15              | 15              |
| Boiler Heater                       | kW             | 12              | -               |
| Fan motor                           | kW             | 1-1,5           | 1-1,5           |
| CONNECTIONS                         |                |                 |                 |
| Ø Water inlet                       | BSP            | 3/8"            | -               |
| Ø Boiler exhaust (mod. with boiler) | BSP            | 1/2"            | -               |
| Ø Steam inlet                       | BSP            | -               | 1/2"            |
| Ø Condensate outlet                 | BSP            | -               | -               |
| Boiler drain                        | BSP            | 1/2"            | -               |
| Steam pressure                      | BAR            | 4-5             | -               |
| Steam Consumption                   | Kg/h           | 16-20           | 16-20           |
| Ø Air inlet                         | BSP            | 1/4"            | 1/4"            |
| Ø Air outlet                        | mm             | 140             | 140             |
| Air pressure                        | BSP            | 4-5             | 4-5             |
| Air Consumption                     | NI/m           | 6               | 6               |
| DIMENSIONS / PACKING DIMENSIONS     |                |                 |                 |
| Width / Width                       | mm             | 1.080/1.080     | 1.080/1.080     |
| Depth / Depth                       | mm             | 1.375/1.190     | 1.375/1.190     |
| Height / Height                     | mm             | 1.850/2.020     | 1.850/2.020     |
| Net weight / Gross weight           | kg             | 241/309         | 180/248         |
| Volume                              | m <sup>3</sup> | 2,75/2,60       | 2,75/2,60       |
| OTHERS                              |                |                 |                 |
| Voltage                             | Hz             | 230/400V III 50 | 230/400V III 50 |
| Sound level                         | dB             | 65              | 65              |

UNIT.

BOX-A WITH BOILER

**BOX-C WITHOUT BOILER** 

BOX-A BOX-C

TECHNICAL DATA

GENERAL DETAILS