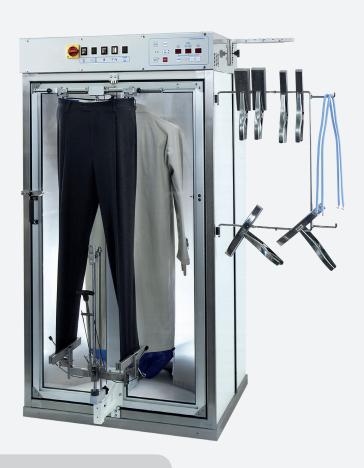

## FINISHING CABINET

STEAM BOX

# BOX-C / BOX-A

- Cabinet supplied as standard with one trouser finishing device and one form finisher for jackets, coats, dresses, etc.
- Supplied complete with all the necessary accessories for the finishing of the trousers and of the jackets and coats (dummy, trousers waist band stretcher, curved clamp for jackets, straight trouser clamps, vertical clamps, multiple connection, wooden and silicon sleeve stretchers).
- Controlled by an easy to use microprocessor, capable of running up to nine fully automatic programs, amendable by the user.
- Automatic starting cycle after closing the door.

#### **BOX-C**

- Without steam boiler, to be connected to a central steam supply.
- It needs a steam inlet and outlet.
- Electrical connection: 230/400V III 50Hz

#### **BOX-A**

- Complete with built-in steam boiler, 16 litres, with automatic water feeding and automatic pressure control (4,5 bar).
- Electrical connection: 230/400V III 50Hz