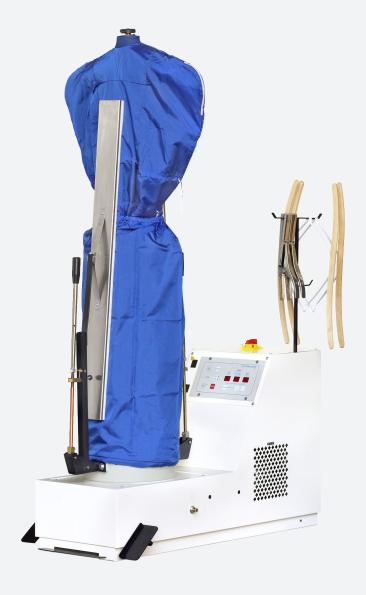

# MAC-C / MAC-A

- The working cycle is completely automatic and the steaming and drying duration is adjustable by three timers.
- The shoulder width and the bag are adjustable.
- The support of the bag (frame) with its controls rotates to 360°.

#### MAC-C

- Without steam boiler, to be connected to a central steam supply.
- It needs a steam inlet and outlet.
- Electrical connection: 230/400V III 50Hz

#### MAC-A

- Complete with built-in steam boiler, 18 litres.
- Electrical connection: 230/400V III 50Hz
- · Automatic water feeding.
- Automatic pressure control (4,5 bar).

## **OPTIONS**

• Steam spotting gun.

| TECHNICAL DATA                      | UNIT.          | MAC-A WITH BOILER | MAC-C WITHOUT BOILER |
|-------------------------------------|----------------|-------------------|----------------------|
| GENERAL DETAILS                     |                |                   |                      |
| Board dimensions                    | mm             | -                 | -                    |
| Boiler                              | -              | Yes               | No                   |
| Boiler capacity                     | I              | 18                | -                    |
| Compressor                          | -              | -                 | -                    |
| Group of Iron                       | -              | -                 | -                    |
| Steam gun                           | -              | Opt               | -                    |
| Polished upper buck                 | -              | -                 | -                    |
| POWER                               |                |                   |                      |
| Vacuum Motor                        | HP             | -                 | -                    |
| Pump Motor                          | HP             | 0,8               | -                    |
| Boiler Heater (Mod. with option)    | kW             | 12                | -                    |
| Fan motor                           | kW             | 1                 | 1                    |
| CONNECTIONS                         |                |                   |                      |
| Ø Water inlet                       | BSP            | 3/8"              | -                    |
| Ø Boiler exhaust (mod. with boiler) | BSP            | 1/2"              | -                    |
| Ø Steam inlet                       | BSP            | -                 | 3/8"                 |
| Ø Condensate outlet                 | BSP            | -                 | 3/8"                 |
| Steam pressure                      | BAR            | 4,5               | 4,5                  |
| Steam Consumption                   | Kg/h           | 10-15             | 10-15                |
| Ø Air inlet                         | BSP            | -                 | -                    |
| Ø Air outlet                        | mm             | -                 | -                    |
| Ø Air pressure                      | BSP            | -                 | -                    |
| Ø Air Consumption                   | BAR NI/m       | -                 | -                    |
| DIMENSIONS / PACKING DIMENSIONS     |                |                   |                      |
| Width / Width                       | mm             | 1.360/1.390       | 1.200/1.390          |
| Depth / Depth                       | mm             | 610/640           | 580/640              |
| Height / Height                     | mm             | 1.780/1.910       | 1.620/1.910          |
| Net weight / Gross weight           | kg             | 130/151           | 88/109               |
| Volume                              | m <sup>3</sup> | 1,48/1,70         | 1,13/1,70            |
| OTHERS                              |                |                   |                      |
| Voltage                             | Hz             | 230/400V III 50   | 230/400V III 50      |
| Sound level                         | dB             | 70                | 70                   |