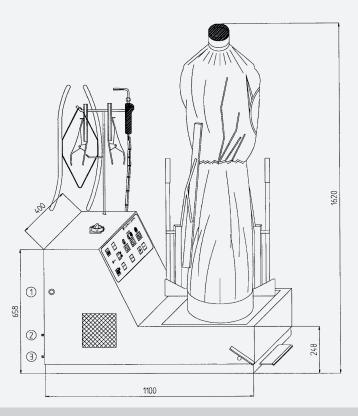

- 01. Inlet electrical power
- 02. Condensate purge
- 03. Steam inlet

## **OPTIONS**

• Steam spotting gun.

| TECHNICAL DATA                      | UNIT.          | MAC-A WITH BOILER | MAC-C WITHOUT BOILER |
|-------------------------------------|----------------|-------------------|----------------------|
| GENERAL DETAILS                     |                |                   |                      |
| Board dimensions                    | mm             | -                 | -                    |
| Boiler                              | -              | Yes               | No                   |
| Boiler capacity                     | I              | 18                | -                    |
| Compressor                          | -              | -                 | -                    |
| Group of Iron                       | -              | -                 | -                    |
| Steam gun                           | -              | Opt               | -                    |
| Polished upper buck                 | -              | -                 | -                    |
| POWER                               |                |                   |                      |
| Vacuum Motor                        | HP             | -                 | -                    |
| Pump Motor                          | HP             | 0,8               | -                    |
| Boiler Heater (Mod. with option)    | kW             | 12                | -                    |
| Fan motor                           | kW             | 1                 | 1                    |
| CONNECTIONS                         |                |                   |                      |
| Ø Water inlet                       | BSP            | 3/8"              | -                    |
| Ø Boiler exhaust (mod. with boiler) | BSP            | 1/2"              | -                    |
| Ø Steam inlet                       | BSP            | -                 | 3/8"                 |
| Ø Condensate outlet                 | BSP            | -                 | 3/8"                 |
| Steam pressure                      | BAR            | 4,5               | 4,5                  |
| Steam Consumption                   | Kg/h           | 10-15             | 10-15                |
| Ø Air inlet                         | BSP            | -                 | -                    |
| Ø Air outlet                        | mm             | -                 | -                    |
| Ø Air pressure                      | BSP            | -                 | -                    |
| Ø Air Consumption                   | BAR NI/m       | -                 | -                    |
| DIMENSIONS / PACKING DIMENSIONS     |                |                   |                      |
| Width / Width                       | mm             | 1.360/1.390       | 1.200/1.390          |
| Depth / Depth                       | mm             | 610/640           | 580/640              |
| Height / Height                     | mm             | 1.780/1.910       | 1.620/1.910          |
| Net weight / Gross weight           | kg             | 130/151           | 88/109               |
| Volume                              | m <sup>3</sup> | 1,48/1,70         | 1,13/1,70            |
| OTHERS                              |                |                   |                      |
| Voltage                             | Hz             | 230/400V III 50   | 230/400V III 50      |
| Sound level                         | dB             | 70                | 70                   |