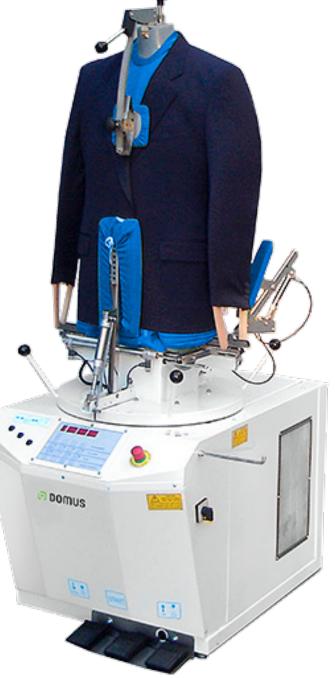

## MAC-COAT-C

Working cycle by electronic card with 9 stored finishing programs.

Telescopic shape till 1500 mm.

Special 350° revolving body form plus automatic front & rear paddle clamps.

Sensor for the automatic research of the height of the garment.

Double antistretching system in large (waist) and in height (length).

Mechanical adjustable shoulder group and dedicated collar clamp.

Damper for air-volume regulation.

For central steam & compressed air supply line.