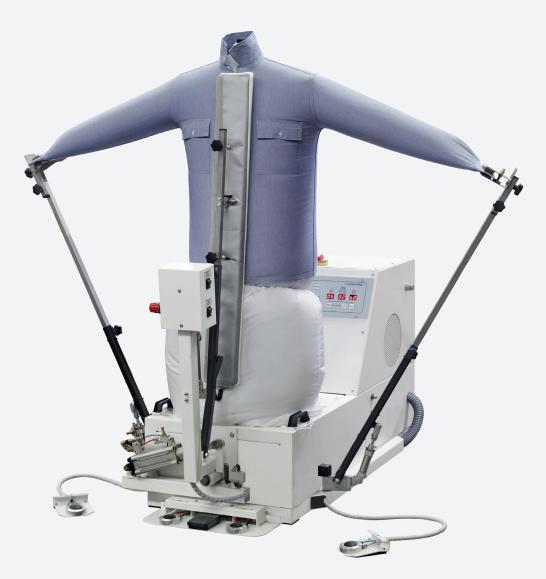

#### MAC-SHIRT-C

- To be connected to a central steam supply.
- Two sleeve stretchers with double independent traction.
- Front heated and reclining panel.
- Automatic carriage with photocell for the stretching of side and back part.
- Powerful 3 HP fan.
- Button placket part of the dummy with suction.

### MAC-SHIRT-C

- Electronic card featuring ten programs for an automatic working cycle.
- Steam iron connection complete with <code>((all-steam))-iron.</code>
- Air superheater ranging from 0° to  $350^{\circ}$  C.
- Electronic card for the setting of 9 ironing cycles in total.
- It needs compressed air.
- Air working pressure: 5-6 bar.
- Air consumption: 20 NI/min.
- Electric connection: 400V III +N.