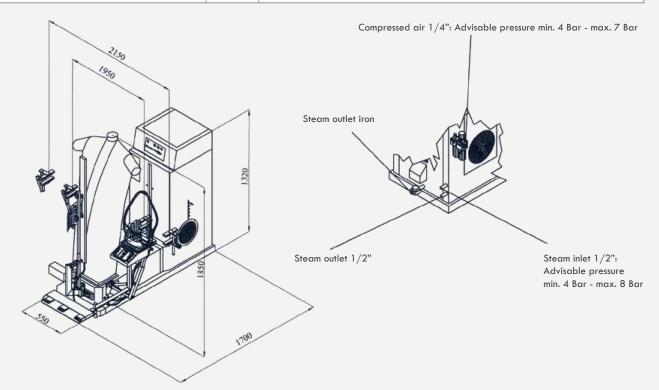

| TECHNICAL DATA                      | UNIT.          | MAC-SHIRT-C    |
|-------------------------------------|----------------|----------------|
| GENERAL DETAILS                     |                |                |
| Board dimensions                    | mm             | -              |
| Boiler                              | -              | No             |
| Boiler capacity                     | I              | -              |
| Compressor                          | -              | -              |
| Group of Iron                       | -              | -              |
| Steam gun                           | -              | -              |
| Polished upper buck                 | -              | -              |
| POWER                               |                |                |
| Vacuum Motor                        | HP             |                |
| Pump Motor                          | HP             | -              |
| Compressor motor (Mod. with option) | -              | -              |
| Boiler Heater (Mod. with option)    | -              | -              |
| Fan motor                           | HP             | 3              |
| CONNECTIONS                         |                |                |
| Ø Water inlet                       | BSP            | -              |
| Ø Boiler exhaust (mod. with boiler) | BSP            | -              |
| Ø Steam inlet                       | BSP            | 1/2"           |
| Ø Condensate outlet                 | BSP            | 1/2"           |
| Steam pressure                      | BAR            | 4-8            |
| Steam Consumption                   | Kg/h           | 20-30          |
| Ø Air inlet                         | BSP            | -              |
| Ø Air outlet                        | BSP            | -              |
| Air pressure                        | BAR            | 6              |
| Air Consumption                     | BAR NI/m       | -              |
| DIMENSIONS / PACKING DIMENSIONS     |                |                |
| Width / Width                       | mm             | 1.900/1.940    |
| Depth / Depth                       | mm             | 1.600/1.190    |
| Height / Height                     | mm             | 1.850/1.850    |
| Net weight / Gross weight           | kg             | 189/276        |
| Volume                              | m <sup>3</sup> | 3,70/4,27      |
| OTHERS                              |                |                |
| Voltage                             | Hz             | 400V III 50/60 |
| Sound level                         | dB             | 70             |