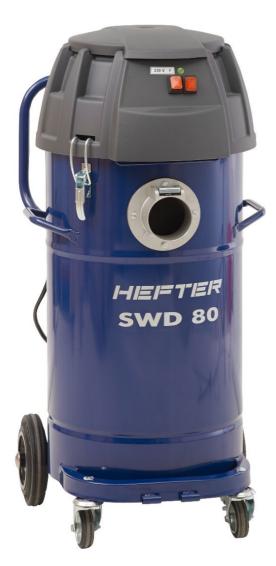

## Vacuum SWD 80

## Wet- and dry vacuum with large collection container

The SWD 80 is the universal multi - purpose vacuum, which can aspirate both liquids and solids.

Supplied with filters for both dry and wet cleaning.

The large filter area ensures a high dust separation during dry suction.

The industrial vacuum got a large wet filter for a long service life. A float prevents the container from being filled to overflowing.

It is extremely robust thanks to the powder-coated steel container.

## **Recommended applikation:**

- > Universally applicable in almost all branches of industry
- Car Wash
- Small workshops
- coachbuilder

| Technical data               | SWD 80                   |
|------------------------------|--------------------------|
| Power                        | 2,3 kW                   |
| Depression                   | 2500 mm H <sub>2</sub> O |
| Airflow max.                 | 360 m³ / h               |
| Filter surface               | 0,8 m²                   |
| Type of main filter          | Polyester                |
| Dust class                   | (L)                      |
| Dust bin capacity            | 80 I                     |
| Suction inlet diameter       | 80/50/40 mm              |
| Sound level                  | 76 dB                    |
| Voltage                      | 230 V                    |
| Weight (empty)               | 40 kg                    |
| Dimensions (LxWxH)           | 530 x 660 x 1080 mm      |
| (Technical changes reserved) | Version 07/2017          |