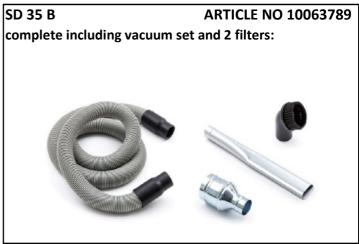

ower                        | 2,3 kW                   |
| Depression                   | 2500 mm H <sub>2</sub> O |
| Airflow max.                 | 360 m³ / h               |
| Filter surface               | 0,8 m²                   |
| Type of main filter          | Polyester                |
| Dust class                   | (L)                      |
| Dust bin capacity            | 80 I                     |
| Suction inlet diameter       | 80/50/40 mm              |
| Sound level                  | 76 dB                    |
| Voltage                      | 230 V                    |
| Weight (empty)               | 40 kg                    |
| Dimensions (LxWxH)           | 530 x 660 x 1080 mm      |
| (Technical changes reserved) | Version 07/2017          |

## Product versions: