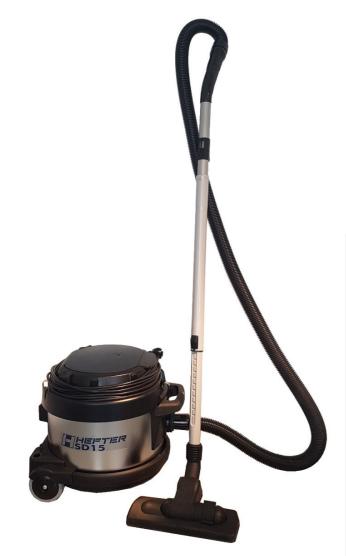

## Vacuum SD 15

## Powerful dry vacuum for professional use

The SD 15 has a very good suction performance, even for the depth cleaning of heavily soiled carpets.

Thanks to the steel case, it is extra robust and the 15 m power cable enables a big working range.

The cap cover practically contains the accessory suction nozzles, which are thereby always at hand.

## 5 **Product version**:

| SD 15                      | ARTICLE NO 10064113      |
|----------------------------|--------------------------|
| complete incl. vacuum set: | Vacuum hose, Vacuum tube |
|                            | Floor nozzle             |
|                            | 2 extra nozzles          |
|                            |                          |