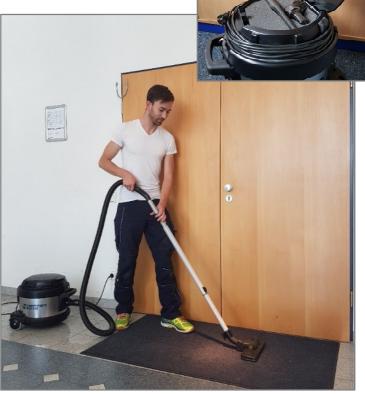

## Powerful dry vacuum for professional use

The SD 15 has a very good suction performance, even for the depth cleaning of heavily soiled carpets.

Thanks to the steel case, it is extra robust and the 15 m power cable enables a big working range.

The cap cover practically contains the accessory suction nozzles, which are thereby always at hand.