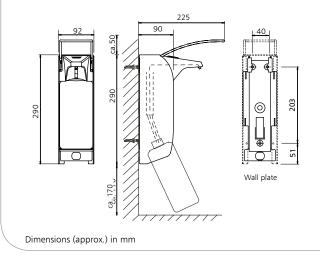

## **IMP ELS E Counter - IMP TLS E Counter**

Soap-/disinfectant dispenser for disposable bottles as well as refillable containers and hygiene packages, stainless steel housing, long operating lever, 500 ml or 1000 ml

### **Product characteristics**

- Dispenser for liquid soaps without grit, alcoholic hand disinfectants, lotion, massage oil, etc. ► For 500 ml or 1000 ml disposable bottles as well as refillable containers and hygiene packages ►With replaceable pump ▶ Pivoting face shield for simple pump replacement
- from the front without having to remove the dispenser from the wall
- ►Incl. mounting kit for three-point wall mounting

#### **Technical data**

| Stainless steel, brushed                                                                                                                  |
|-------------------------------------------------------------------------------------------------------------------------------------------|
| IMP 24 series stainless steel pump, standard<br>pump, angled stainless steel suction tube,<br>autoclavable, stainless steel pump cylinder |
| Dispensing quantity adjustable to<br>ca. 0.75 ml/1.0 ml/1.2 ml/1.5 ml (depending on<br>the viscosity of the filling material)             |
| Stainless steel                                                                                                                           |
| Standard ingo-man <sup>®</sup> plastic wall plate                                                                                         |
| Wall mounting with 3 screws and wall plugs                                                                                                |
| Dispenser dishwasher-safe and autoclave up to 134° C, 2 bar, after removal of the counter and the standard pump                           |
|                                                                                                                                           |

through front removal, autoclavable and

Dimensions: W 92 x H 290 x D 225 mm

dishwasher-safe

#### **Description for tender**

| Description for | ingo-man® plus IMP ELS E/24 Counter<br>Art. No. 1417580                                               | Pcs.    | ingo-man® plus IMP ELS E/K Counter<br>Art. No. 1417582<br>Soap-/disinfectant dispenser, 500 ml, suitable for |
|-----------------|-------------------------------------------------------------------------------------------------------|---------|--------------------------------------------------------------------------------------------------------------|
| Pcs.            | Soap-/disinfectant dispenser, 500 ml, suitable for                                                    |         | standard disposable bottles, refillable containers                                                           |
|                 | standard disposable bottles, refillable containers                                                    |         | and hygiene packages, brushed stainless steel                                                                |
|                 | and hygiene packages, brushed stainless steel                                                         |         | housing, long stainless steel operating lever, with                                                          |
|                 | housing, long stainless steel operating lever, with                                                   |         | digital counter for measuring dispenser use, with                                                            |
|                 | digital counter for measuring dispenser use, with                                                     |         | identification clip, incl. empty bottle, replaceable                                                         |
|                 | identification clip, incl. empty bottle, replaceable<br>IMP 24 series stainless steel pump, easy pump |         | plastic pump, easy pump replacement through front removal, autoclavable and dishwasher-safe                  |
|                 | replacement through front removal, autoclavable                                                       |         | Dimensions: W 82 x H 245 x D 215 mm                                                                          |
|                 | and dishwasher-safe                                                                                   |         |                                                                                                              |
|                 | Dimensions: W 82 x H 245 x D 215 mm                                                                   |         | ingo-man <sup>®</sup> plus IMP TLS E/K Counter                                                               |
|                 |                                                                                                       |         | Art. No. 1417622                                                                                             |
|                 | ingo-man <sup>®</sup> plus IMP TLS E/24 Counter                                                       | Pcs.    | Soap-/disinfectant dispenser, 1000 ml, suitable                                                              |
|                 | Art. No. 1417620                                                                                      |         | for standard disposable bottles, refillable                                                                  |
| Pcs.            | Soap-/disinfectant dispenser, 1000 ml, suitable                                                       |         | containers and hygiene packages, brushed                                                                     |
|                 | for standard disposable bottles, refillable                                                           |         | stainless steel housing, long stainless steel                                                                |
|                 | containers and hygiene packages, brushed                                                              |         | operating lever, with digital counter for                                                                    |
|                 | stainless steel housing, long stainless steel                                                         |         | measuring dispenser use, with identification clip,                                                           |
|                 | operating lever, with digital counter for measuring dispenser use, with identification                |         | incl. empty bottle, replaceable plastic pump,<br>easy pump replacement through front removal,                |
|                 | clip, incl. empty bottle, replaceable IMP 24 series                                                   |         | autoclavable and dishwasher-safe                                                                             |
|                 | stainless steel pump, easy pump replacement                                                           |         | Dimensions: W 92 x H 290 x D 225 mm                                                                          |
|                 | through front removal, autoclavable and                                                               |         |                                                                                                              |
|                 | dishwasher-safe                                                                                       |         | ingo-man <sup>®</sup> plus IMP ELS E/KSP Counter                                                             |
|                 | Dimensions: W 92 x H 290 x D 225 mm                                                                   |         | Art. No. 1417583                                                                                             |
|                 |                                                                                                       | Pcs.    | Soap-/disinfectant dispenser, 500 ml, suitable for                                                           |
|                 | ingo-man <sup>®</sup> plus IMP ELS E/25 Counter                                                       |         | standard disposable bottles, refillable containers                                                           |
| D               | Art. No. 1417581                                                                                      |         | and hygiene packages, brushed stainless steel                                                                |
| Pcs.            | Soap-/disinfectant dispenser, 500 ml, suitable for                                                    |         | housing, long stainless steel operating lever,                                                               |
|                 | standard disposable bottles, refillable containers<br>and hygiene packages, brushed stainless steel   |         | with digital counter for measuring dispenser<br>use, with identification clip, incl. empty bottle,           |
|                 | housing, long stainless steel operating lever, with                                                   |         | replaceable plastic spray pump, easy pump                                                                    |
|                 | digital counter for measuring dispenser use, with                                                     |         | replacement through front removal, autoclavable                                                              |
|                 | identification clip, incl. empty bottle, replaceable                                                  |         | and dishwasher-safe                                                                                          |
|                 | IMP 25 series stainless steel pump, easy pump                                                         |         | Dimensions: W 82 x H 245 x D 215 mm                                                                          |
|                 | replacement through front removal, autoclavable                                                       |         |                                                                                                              |
|                 | and dishwasher-safe                                                                                   |         | ingo-man <sup>®</sup> plus IMP T E/KSP Counter                                                               |
|                 | Dimensions: W 82 x H 245 x D 215 mm                                                                   | _       | Art. No. 1417623                                                                                             |
|                 |                                                                                                       | Pcs.    | Soap-/disinfectant dispenser, 1000 ml, suitable                                                              |
|                 | ingo-man® plus IMP TLS E/25 Counter<br>Art. No. 1417621                                               |         | for standard disposable bottles, refillable                                                                  |
| Pcs.            | Soap-/disinfectant dispenser, 1000 ml, suitable                                                       |         | containers and hygiene packages, brushed<br>stainless steel housing, long stainless steel                    |
| FCS.            | for standard disposable bottles, refillable                                                           |         | operating lever, with digital counter for                                                                    |
|                 | containers and hygiene packages, brushed                                                              |         | measuring dispenser use, with identification                                                                 |
|                 | stainless steel housing, long stainless steel                                                         |         | clip, incl. empty bottle, replaceable plastic spray                                                          |
|                 | operating lever, with digital counter for                                                             |         | pump, easy pump replacement through front                                                                    |
|                 | measuring dispenser use, with identification                                                          |         | removal, autoclavable and dishwasher-safe                                                                    |
|                 | clip, incl. empty bottle, replaceable IMP 25 series                                                   |         | Dimensions: W 92 x H 290 x D 225 mm                                                                          |
|                 | stainless steel pump, easy pump replacement                                                           |         |                                                                                                              |
|                 | through front removal outoclayable and                                                                | Droduct |                                                                                                              |