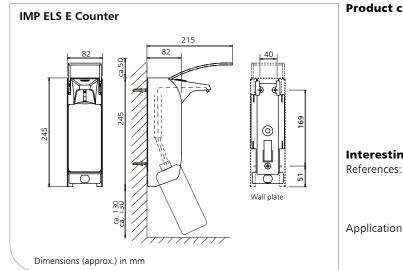

## **IMP ELS E Counter - IMP TLS E Counter**

Soap-/disinfectant dispenser for disposable bottles as well as refillable containers and hygiene packages, stainless steel housing, long operating lever, 500 ml or 1000 ml

### **Product characteristics**

- Dispenser for liquid soaps without grit, alcoholic hand disinfectants, lotion, massage oil, etc. ► For 500 ml or 1000 ml disposable bottles as well as refillable containers and hygiene packages ►With replaceable pump ▶ Pivoting face shield for simple pump replacement
- from the front without having to remove the dispenser from the wall
- ►Incl. mounting kit for three-point wall mounting

#### **Technical data**

| Stainless steel, brushed                                                                                                                  |
|-------------------------------------------------------------------------------------------------------------------------------------------|
| IMP 24 series stainless steel pump, standard<br>pump, angled stainless steel suction tube,<br>autoclavable, stainless steel pump cylinder |
| Dispensing quantity adjustable to<br>ca. 0.75 ml/1.0 ml/1.2 ml/1.5 ml (depending on<br>the viscosity of the filling material)             |
| Stainless steel                                                                                                                           |
| Standard ingo-man <sup>®</sup> plastic wall plate                                                                                         |
| Wall mounting with 3 screws and wall plugs                                                                                                |
| Dispenser dishwasher-safe and autoclave up to 134° C, 2 bar, after removal of the counter and the standard pump                           |
|                                                                                                                                           |

#### **Description for tender**

| Description for | ingo-man® plus IMP ELS E/24 Counter<br>Art. No. 1417580                                               | Pcs.    | ingo-man® plus IMP ELS E/K Counter<br>Art. No. 1417582<br>Soap-/disinfectant dispenser, 500 ml, suitable for |
|-----------------|-------------------------------------------------------------------------------------------------------|---------|--------------------------------------------------------------------------------------------------------------|
| Pcs.            | Soap-/disinfectant dispenser, 500 ml, suitable for                                                    |         | standard disposable bottles, refillable containers                                                           |
|                 | standard disposable bottles, refillable containers                                                    |         | and hygiene packages, brushed stainless steel                                                                |
|                 | and hygiene packages, brushed stainless steel                                                         |         | housing, long stainless steel operating lever, with                                                          |
|                 | housing, long stainless steel operating lever, with                                                   |         | digital counter for measuring dispenser use, with                                                            |
|                 | digital counter for measuring dispenser use, with                                                     |         | identification clip, incl. empty bottle, replaceable                                                         |
|                 | identification clip, incl. empty bottle, replaceable<br>IMP 24 series stainless steel pump, easy pump |         | plastic pump, easy pump replacement through front removal, autoclavable and dishwasher-safe                  |
|                 | replacement through front removal, autoclavable                                                       |         | Dimensions: W 82 x H 245 x D 215 mm                                                                          |
|                 | and dishwasher-safe                                                                                   |         |                                                                                                              |
|                 | Dimensions: W 82 x H 245 x D 215 mm                                                                   |         | ingo-man <sup>®</sup> plus IMP TLS E/K Counter                                                               |
|                 |                                                                                                       |         | Art. No. 1417622                                                                                             |
|                 | ingo-man <sup>®</sup> plus IMP TLS E/24 Counter                                                       | Pcs.    | Soap-/disinfectant dispenser, 1000 ml, suitable                                                              |
|                 | Art. No. 1417620                                                                                      |         | for standard disposable bottles, refillable                                                                  |
| Pcs.            | Soap-/disinfectant dispenser, 1000 ml, suitable                                                       |         | containers and hygiene packages, brushed                                                                     |
|                 | for standard disposable bottles, refillable                                                           |         | stainless steel housing, long stainless steel                                                                |
|                 | containers and hygiene packages, brushed                                                              |         | operating lever, with digital counter for                                                                    |
|                 | stainless steel housing, long stainless steel                                                         |         | measuring dispenser use, with identification clip,                                                           |
|                 | operating lever, with digital counter for measuring dispenser use, with identification                |         | incl. empty bottle, replaceable plastic pump,<br>easy pump replacement through front removal,                |
|                 | clip, incl. empty bottle, replaceable IMP 24 series                                                   |         | autoclavable and dishwasher-safe                                                                             |
|                 | stainless steel pump, easy pump replacement                                                           |         | Dimensions: W 92 x H 290 x D 225 mm                                                                          |
|                 | through front removal, autoclavable and                                                               |         |                                                                                                              |
|                 | dishwasher-safe                                                                                       |         | ingo-man <sup>®</sup> plus IMP ELS E/KSP Counter                                                             |
|                 | Dimensions: W 92 x H 290 x D 225 mm                                                                   |         | Art. No. 1417583                                                                                             |
|                 |                                                                                                       | Pcs.    | Soap-/disinfectant dispenser, 500 ml, suitable for                                                           |
|                 | ingo-man <sup>®</sup> plus IMP ELS E/25 Counter                                                       |         | standard disposable bottles, refillable containers                                                           |
| D               | Art. No. 1417581                                                                                      |         | and hygiene packages, brushed stainless steel                                                                |
| Pcs.            | Soap-/disinfectant dispenser, 500 ml, suitable for                                                    |         | housing, long stainless steel operating lever,                                                               |
|                 | standard disposable bottles, refillable containers<br>and hygiene packages, brushed stainless steel   |         | with digital counter for measuring dispenser<br>use, with identification clip, incl. empty bottle,           |
|                 | housing, long stainless steel operating lever, with                                                   |         | replaceable plastic spray pump, easy pump                                                                    |
|                 | digital counter for measuring dispenser use, with                                                     |         | replacement through front removal, autoclavable                                                              |
|                 | identification clip, incl. empty bottle, replaceable                                                  |         | and dishwasher-safe                                                                                          |
|                 | IMP 25 series stainless steel pump, easy pump                                                         |         | Dimensions: W 82 x H 245 x D 215 mm                                                                          |
|                 | replacement through front removal, autoclavable                                                       |         |                                                                                                              |
|                 | and dishwasher-safe                                                                                   |         | ingo-man <sup>®</sup> plus IMP T E/KSP Counter                                                               |
|                 | Dimensions: W 82 x H 245 x D 215 mm                                                                   | _       | Art. No. 1417623                                                                                             |
|                 |                                                                                                       | Pcs.    | Soap-/disinfectant dispenser, 1000 ml, suitable                                                              |
|                 | ingo-man® plus IMP TLS E/25 Counter<br>Art. No. 1417621                                               |         | for standard disposable bottles, refillable                                                                  |
| Pcs.            | Soap-/disinfectant dispenser, 1000 ml, suitable                                                       |         | containers and hygiene packages, brushed<br>stainless steel housing, long stainless steel                    |
| FCS.            | for standard disposable bottles, refillable                                                           |         | operating lever, with digital counter for                                                                    |
|                 | containers and hygiene packages, brushed                                                              |         | measuring dispenser use, with identification                                                                 |
|                 | stainless steel housing, long stainless steel                                                         |         | clip, incl. empty bottle, replaceable plastic spray                                                          |
|                 | operating lever, with digital counter for                                                             |         | pump, easy pump replacement through front                                                                    |
|                 | measuring dispenser use, with identification                                                          |         | removal, autoclavable and dishwasher-safe                                                                    |
|                 | clip, incl. empty bottle, replaceable IMP 25 series                                                   |         | Dimensions: W 92 x H 290 x D 225 mm                                                                          |
|                 | stainless steel pump, easy pump replacement                                                           |         |                                                                                                              |
|                 | through front removal outoclayable and                                                                | Droduct |                                                                                                              |