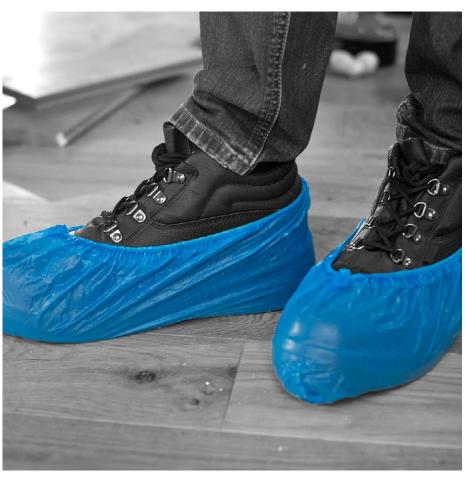

**DF01M/16** DF01M/16

CPE overshoes (16 inch)

## **Features**

Machine-sealed polythene overshoes.

Widely used in the food industry.

Available in blue.

Deeply embossed for non-slip use

| Code   | DF01M/16   |
|--------|------------|
| Colour | Blue       |
| Sizes  | 41cm / 16" |