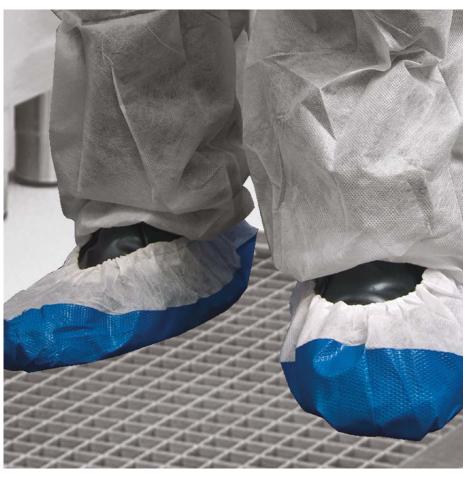

## **CPE non-woven overshoes (16 inch)**

## **Features**

Non-woven upper with a deeply embossed CPE sole for non-slip use.

Widely used in the food industry.

Available in white, blue and white/blue.

| Code   | DF02                         |
|--------|------------------------------|
| Colour | Blue/Blue, Blue/White, White |
| Sizes  | 41cm / 16"                   |