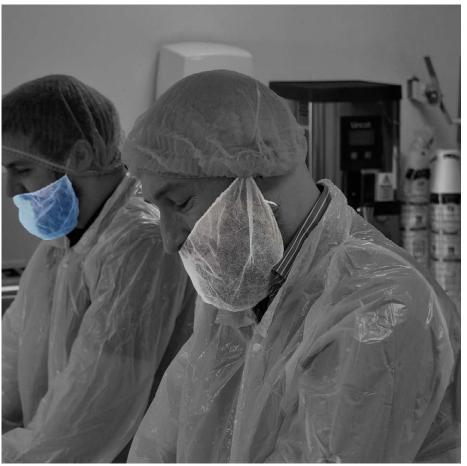

## **Beard masks**

## **Features**

Quality beard mask to cover the beard and mouth. Vacuum packed.

Widely used in the food industry, made of non-woven polypropylene.

Available in white and blue.

| Code   | DK05        |
|--------|-------------|
| Colour | White, Blue |
| Sizes  | One size    |