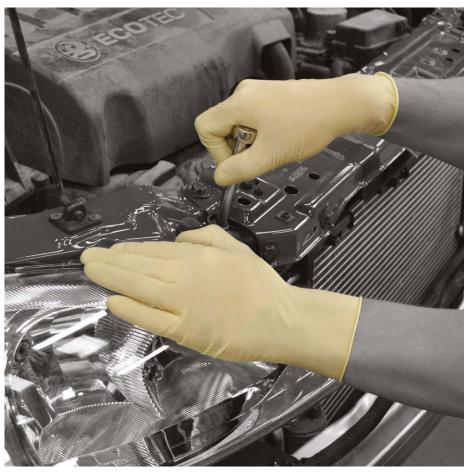

## **Sectors:**

- Automotive Construction & Utility
- Engineering and Manufacturing
- Food Manufacturing and Prep
- Janitorial Hair and Beauty Waste Management and Local authority

## **Features**

Manufactured from: natural rubber latex

Flexible material: for improved feel and fit reducing fatigue during extended wear

Rolled Cuff: For additional strength, easier donning and prevention of liquid roll back

Lightly powdered: to ease donning and absorb perspiration

Smooth finish

| Code   | GD45    |
|--------|---------|
| Colour | Natural |
| Sizes  | XS-XL   |

For further technical information, please contact Customer Services on 033 3320 8550 or the Technical team on 033 3320 8555