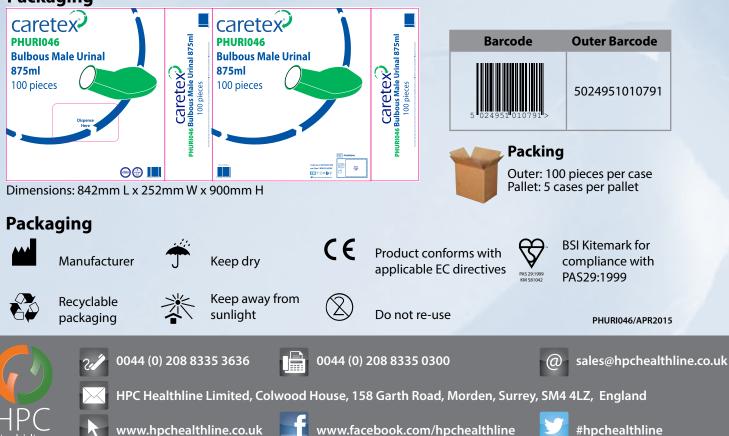

led materials and disposable through macerators
- ✓ **Controlled pouring** to ease handling
- ✓ **Fits** standard dispensers and holders
- Smooth finished opening to enable easy pouring and for ergonomic purposes
- ✓ Steady when standing due to flat bottom surface
- ✓ **Easy** to carry when full

# **Regulatory Compliance**

- ✓ Capacity: 875ml
- ✓ Material: Paper pulp (100% newsprint)
- ✓ Dimensions: 260L x 105W x 125H (mm)
- ✓ Weight: 38g ± 4g
- ✓ Colour: Grey
- ✓ Compliant with:
  - Medical Devices Directives 93/42/EEC Class 1 (2007/47/EC)
- British standard PAS29:1999
- Disposability: By maceration

#### Fluid Testing

- ✓ Fluid Resistance: British Standard PAS29:1999
- ✓ Fluid Tested: Water
- ✓ Resistance Time >4 hours
- ✓ Resistance Temperature 35°C (±3°C)

## Packaging

Healthline