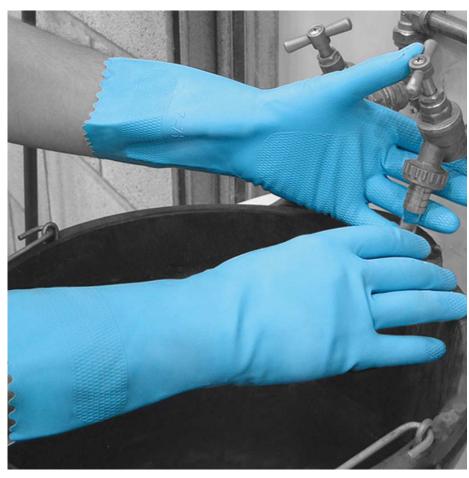

## Swift Household™

Lightweight natural rubber flock lined glove

## **Features**

Slip resistant pattern on the palm enhances grip

Soft flock lining absorbs perspiration and keeps hands dry, cool and comfortable

Food approved (blue version only)

Available in yellow and blue