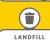

# AN ADAPTABLE RECYCLING SOLUTION

Customised recycling—Facilities can choose from 7 colours and 4 lid openings to customise a recycling station that fits their unique recycling needs.

### **7 COLOURS**

Colour-coding creates consistent visual cues for patrons and staff when sorting recyclables.

### **4 LID OPTIONS**

Restrictive lid shapes ensure the right recyclables get into the right bins. For an open top option, no insert needed.

Bottles / Cans

**10 WASTE STREAM LABELS** 

Expert designed waste stream labels feature 3 visual cues: the recycling symbol, a waste stream icon and verbiage proven to increase recycling effectiveness.

### **HINGED LID INSERTS**

Accommodate larger sized recycling material.

# **VENTING CHANNELS**

Make removing liners up to 80% easier, improving productivity and reducing the risk of worker injury.

# **BAG CINCHES**

Secure liners around the rim of the container and allow for quick, knot-free liner changes.