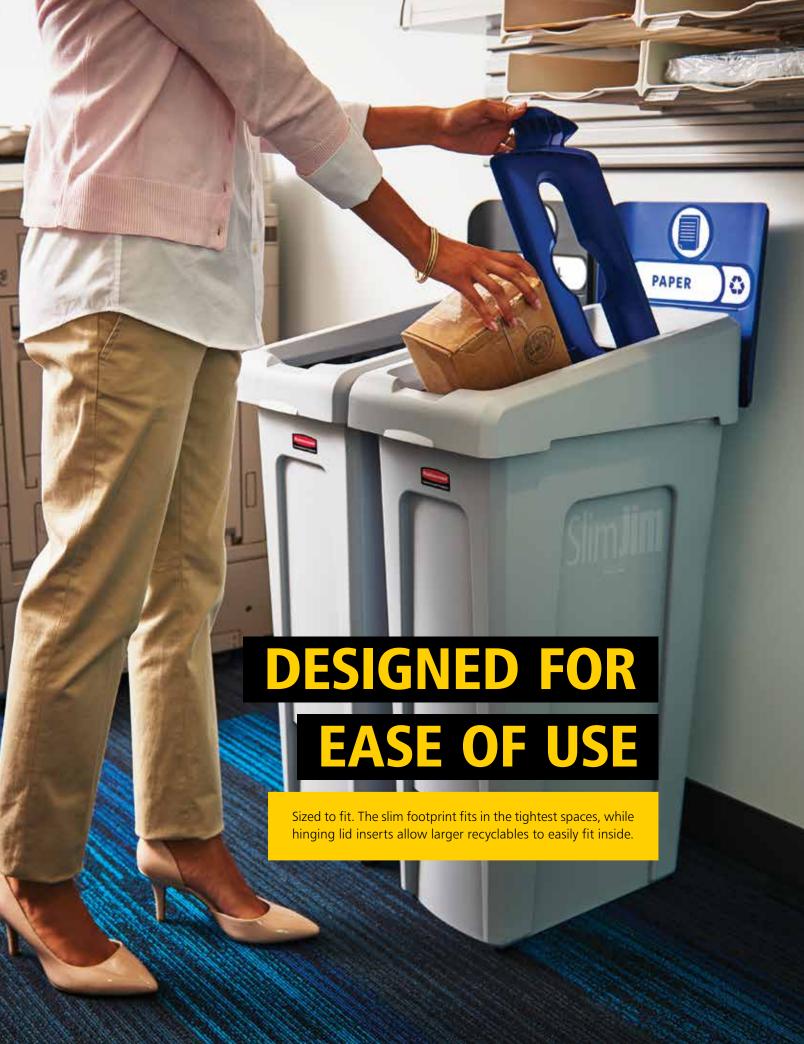

# AN ADAPTABLE RECYCLING SOLUTION

Customised recycling—Facilities can choose from 7 colours and 4 lid openings to customise a recycling station that fits their unique recycling needs.

### **7 COLOURS**

Colour-coding creates consistent visual cues for patrons and staff when sorting recyclables.

### **4 LID OPTIONS**

Restrictive lid shapes ensure the right recyclables get into the right bins. For an open top option, no insert needed.

Bottles / Cans

**10 WASTE STREAM LABELS** 

Expert designed waste stream labels feature 3 visual cues: the recycling symbol, a waste stream icon and verbiage proven to increase recycling effectiveness.