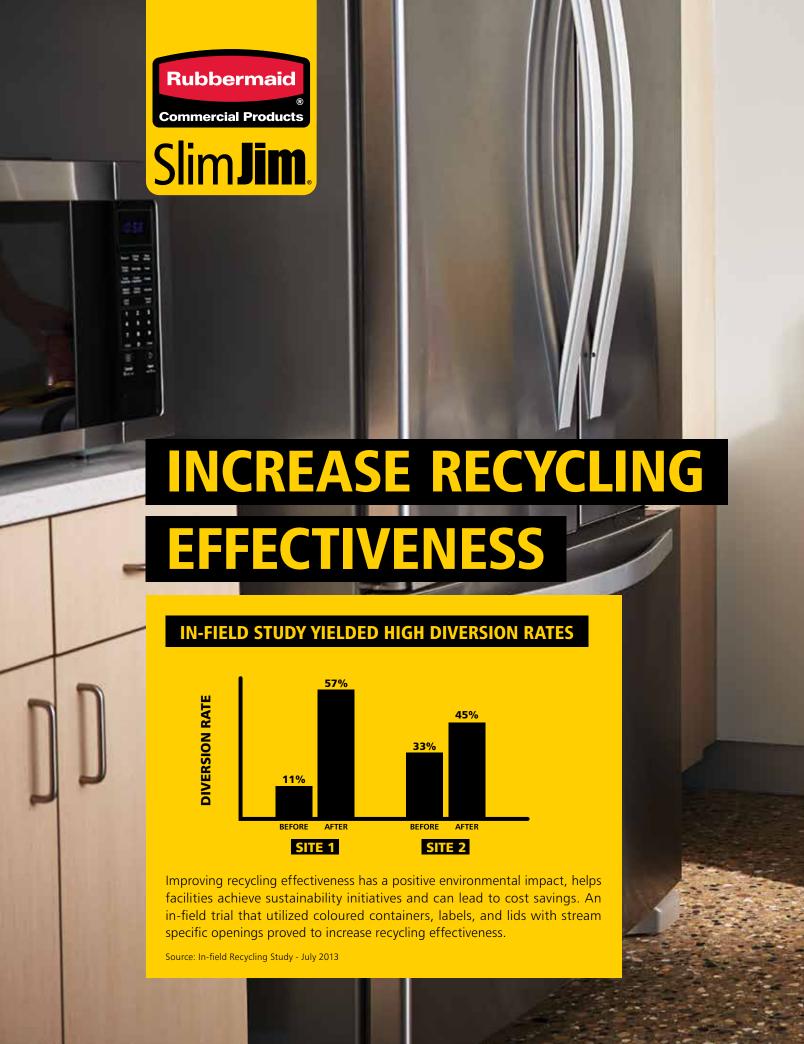

# Slim Jim.







# AN ADAPTABLE RECYCLING SOLUTION

Customised recycling—Facilities can choose from 7 colours and 4 lid openings to customise a recycling station that fits their unique recycling needs.





### **7 COLOURS**

Colour-coding creates consistent visual cues for patrons and staff when sorting recyclables.















### **4 LID OPTIONS**

Restrictive lid shapes ensure the right recyclables get into the right bins. For an open top option, no insert needed.







Bottles / Cans



**10 WASTE STREAM LABELS** 

Expert designed waste stream labels feature 3 visual cues: the recycling symbol, a waste stream icon and verbiage proven to increase recycling effectiveness.





















# **SNAP-IN CONNECTOR**

Connect bases without the use of tools or hardware.

### **HINGED LID INSERTS**