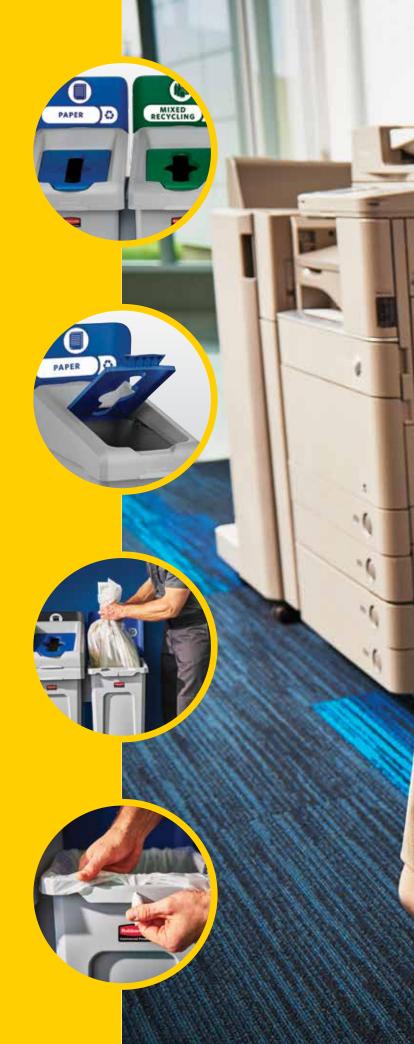

### **HINGED LID INSERTS**

Accommodate larger sized recycling material.

### **4 LID OPTIONS**

Restrictive lid shapes ensure the right recyclables get into the right bins. For an open top option, no insert needed.

Bottles / Cans

**10 WASTE STREAM LABELS** 

Expert designed waste stream labels feature 3 visual cues: the recycling symbol, a waste stream icon and verbiage proven to increase recycling effectiveness.