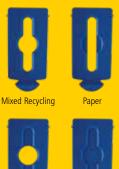

### **4 LID OPTIONS**

Restrictive lid shapes ensure the right recyclables get into the right bins. For an open top option, no insert needed.

Bottles / Cans

**10 WASTE STREAM LABELS** 

Expert designed waste stream labels feature 3 visual cues: the recycling symbol, a waste stream icon and verbiage proven to increase recycling effectiveness.

### **HINGED LID INSERTS**

Accommodate larger sized recycling material.