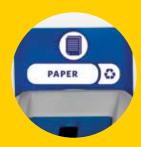

### **4 LID OPTIONS**

Restrictive lid shapes ensure the right recyclables get into the right bins. For an open top option, no insert needed.

Bottles / Cans

**10 WASTE STREAM LABELS** 

Expert designed waste stream labels feature 3 visual cues: the recycling symbol, a waste stream icon and verbiage proven to increase recycling effectiveness.