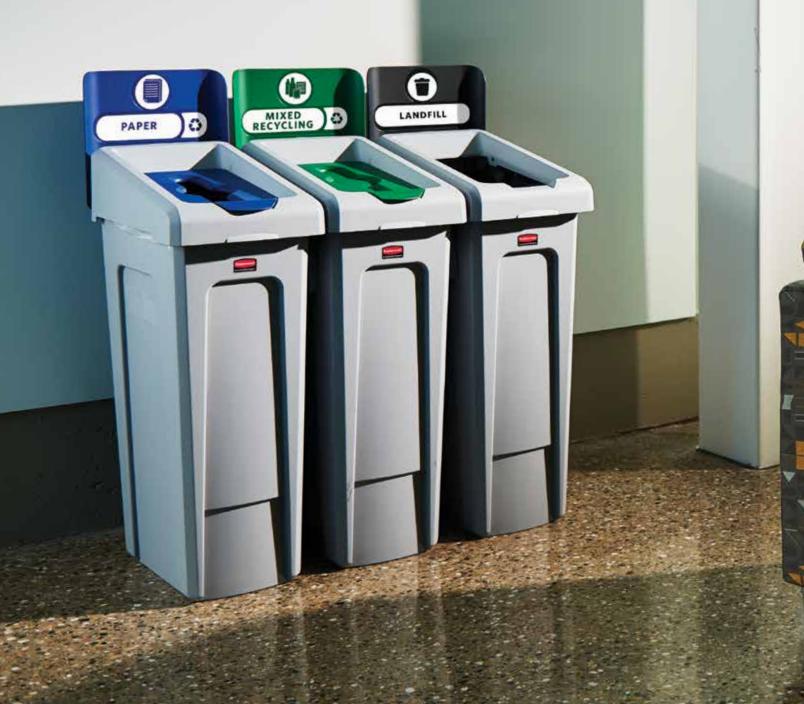

# AN ADAPTABLE RECYCLING SOLUTION

Customised recycling—Facilities can choose from 7 colours and 4 lid openings to customise a recycling station that fits their unique recycling needs.

### **7 COLOURS**

Colour-coding creates consistent visual cues for patrons and staff when sorting recyclables.

### **4 LID OPTIONS**

Restrictive lid shapes ensure the right recyclables get into the right bins. For an open top option, no insert needed.

Bottles / Cans

**10 WASTE STREAM LABELS** 

Expert designed waste stream labels feature 3 visual cues: the recycling symbol, a waste stream icon and verbiage proven to increase recycling effectiveness.