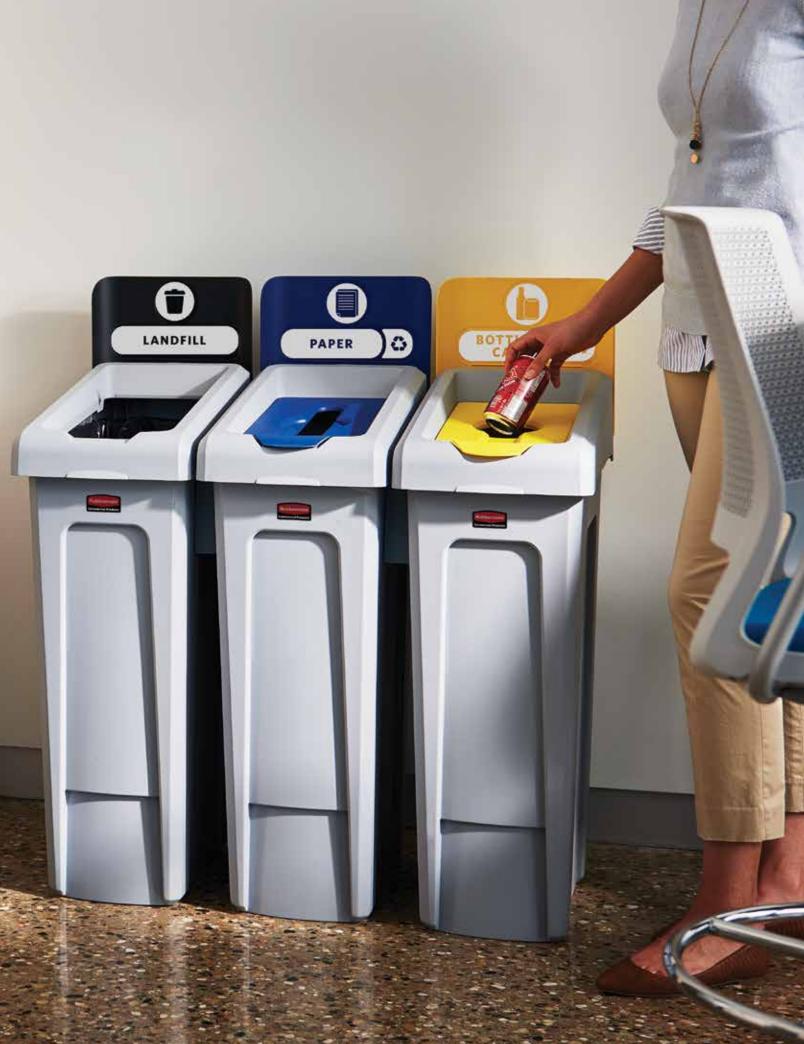

# AN ADAPTABLE RECYCLING SOLUTION

Customised recycling—Facilities can choose from 7 colours and 4 lid openings to customise a recycling station that fits their unique recycling needs.

### **7 COLOURS**

Colour-coding creates consistent visual cues for patrons and staff when sorting recyclables.

### **4 LID OPTIONS**

Restrictive lid shapes ensure the right recyclables get into the right bins. For an open top option, no insert needed.

Bottles / Cans

**10 WASTE STREAM LABELS** 

Expert designed waste stream labels feature 3 visual cues: the recycling symbol, a waste stream icon and verbiage proven to increase recycling effectiveness.