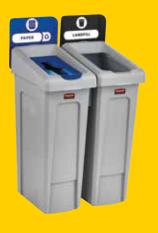

# AN ADAPTABLE RECYCLING SOLUTION

Customised recycling—Facilities can choose from 7 colours and 4 lid openings to customise a recycling station that fits their unique recycling needs.

### **7 COLOURS**

Colour-coding creates consistent visual cues for patrons and staff when sorting recyclables.

### **4 LID OPTIONS**

Restrictive lid shapes ensure the right recyclables get into the right bins. For an open top option, no insert needed.

Bottles / Cans

**10 WASTE STREAM LABELS** 

Expert designed waste stream labels feature 3 visual cues: the recycling symbol, a waste stream icon and verbiage proven to increase recycling effectiveness.