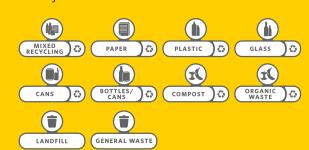

### **4 LID OPTIONS**

Restrictive lid shapes ensure the right recyclables get into the right bins. For an open top option, no insert needed.

Bottles / Cans

**10 WASTE STREAM LABELS** 

Expert designed waste stream labels feature 3 visual cues: the recycling symbol, a waste stream icon and verbiage proven to increase recycling effectiveness.