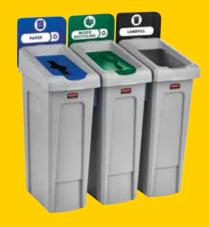

# AN ADAPTABLE RECYCLING SOLUTION

Customised recycling—Facilities can choose from 7 colours and 4 lid openings to customise a recycling station that fits their unique recycling needs.

### **7 COLOURS**

Colour-coding creates consistent visual cues for patrons and staff when sorting recyclables.

### **4 LID OPTIONS**

Restrictive lid shapes ensure the right recyclables get into the right bins. For an open top option, no insert needed.

Bottles / Cans

**10 WASTE STREAM LABELS** 

Expert designed waste stream labels feature 3 visual cues: the recycling symbol, a waste stream icon and verbiage proven to increase recycling effectiveness.