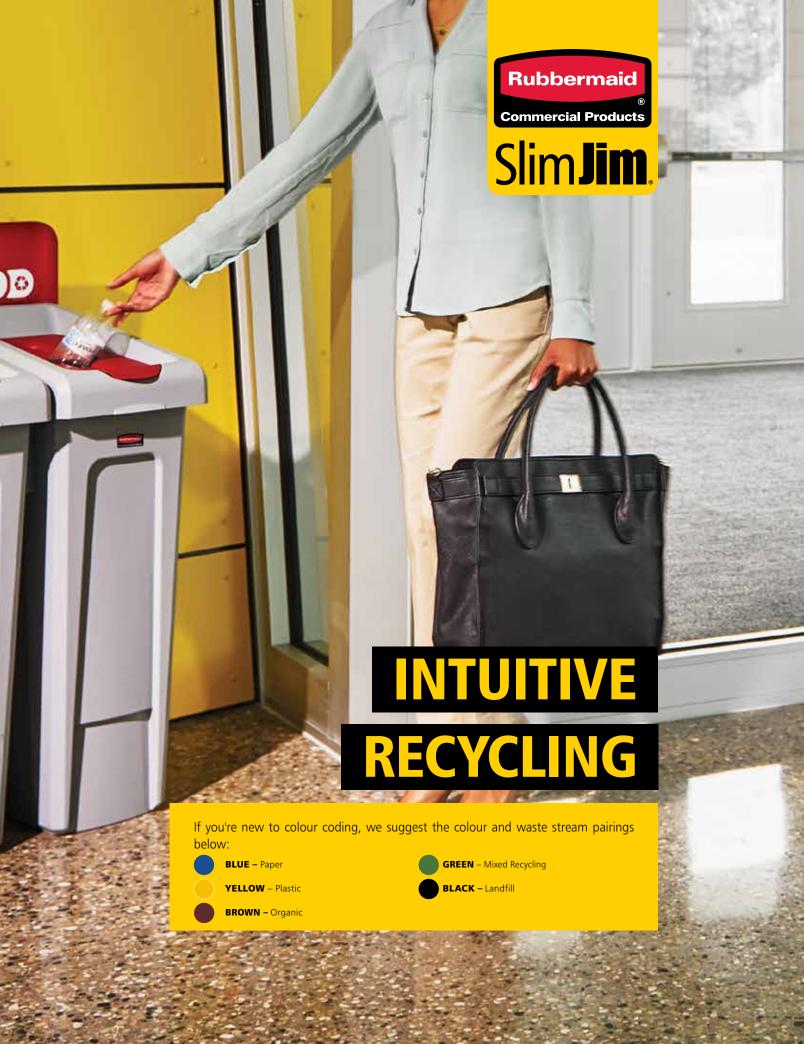

# AN ADAPTABLE RECYCLING SOLUTION

Customised recycling—Facilities can choose from 7 colours and 4 lid openings to customise a recycling station that fits their unique recycling needs.

### **7 COLOURS**

Colour-coding creates consistent visual cues for patrons and staff when sorting recyclables.

### **4 LID OPTIONS**

Restrictive lid shapes ensure the right recyclables get into the right bins. For an open top option, no insert needed.

Bottles / Cans

**10 WASTE STREAM LABELS** 

Expert designed waste stream labels feature 3 visual cues: the recycling symbol, a waste stream icon and verbiage proven to increase recycling effectiveness.