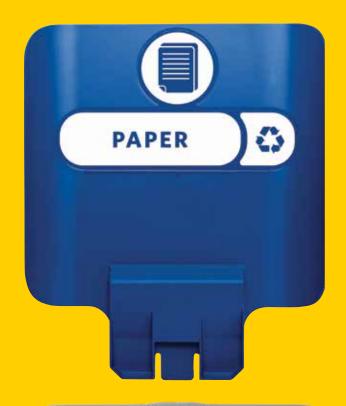

### **4 LID OPTIONS**

Restrictive lid shapes ensure the right recyclables get into the right bins. For an open top option, no insert needed.

Bottles / Cans

**10 WASTE STREAM LABELS** 

Expert designed waste stream labels feature 3 visual cues: the recycling symbol, a waste stream icon and verbiage proven to increase recycling effectiveness.