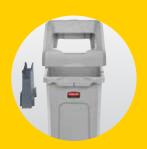

# Slim Jim.

# AN ADAPTABLE RECYCLING SOLUTION

Customised recycling—Facilities can choose from 7 colours and 4 lid openings to customise a recycling station that fits their unique recycling needs.