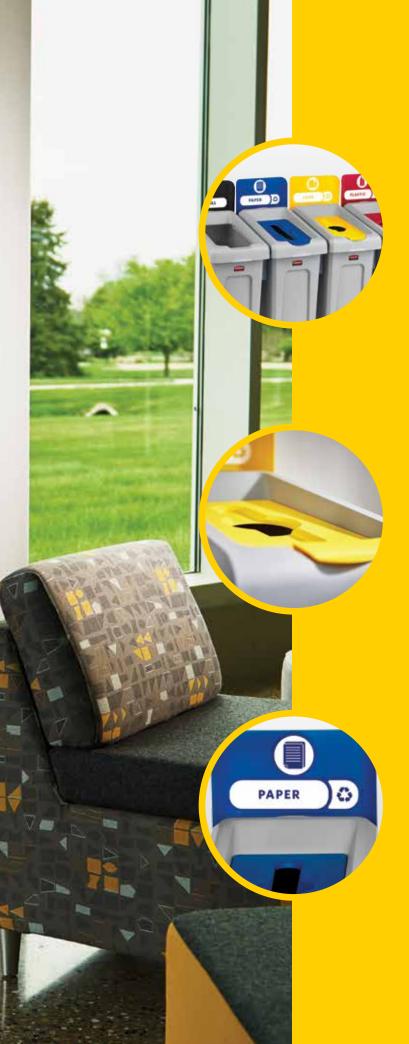

# AN ADAPTABLE RECYCLING SOLUTION

Customised recycling—Facilities can choose from 7 colours and 4 lid openings to customise a recycling station that fits their unique recycling needs.

### **7 COLOURS**

Colour-coding creates consistent visual cues for patrons and staff when sorting recyclables.

### **4 LID OPTIONS**

Restrictive lid shapes ensure the right recyclables get into the right bins. For an open top option, no insert needed.

Bottles / Cans

**10 WASTE STREAM LABELS** 

Expert designed waste stream labels feature 3 visual cues: the recycling symbol, a waste stream icon and verbiage proven to increase recycling effectiveness.