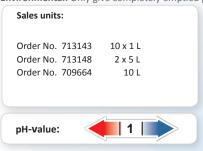

such as marble, copper, aluminum, nylon (polyamide), etc. For absorbent material, such as joints, wet with plenty of water. Before applying, a material compatibility examination in an inconspicuous place is recommended

#### Ingredients:

Ingredients per 100g:

5,6g LACTIC ACID, 5 - <15% anionic surfactants, perfumes, BUTYLPHENYL METHYLPROPIONAL, HEXYL CINNAMAL



### Sustainable development and production:











#### Product safety, storage and environmental instructions

**Safety:** For professional use only. For further information, see Safety Data Sheet. Use biocides safely. Always read the label and product information before use.

**Storage:** Store at room temperature in the original container.

Environmental: Only give completely emptied packaging to special waste disposer.







## Application & Dosing



Dose in relation to application and degree of soil. Follow below instructions.



Sanitary cleaning: Rinse thoroughly with clear water and apply with a clean cloth.



30 - 50 ml/l

For a disinfection cleaning let the product during 15 minutes.