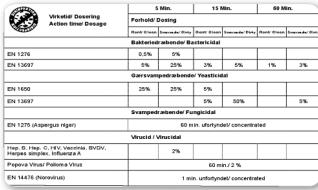

#### **Product Profile**

- APESIN SDR SAN is best adapted for both cleaning and disinfection in bath and sanitary areas. The product fulfils the current requirements in terms of hygiene.
- It dissolves quickly and easily mineral soiling like scale, lime soap deposits and rust as well as organic soiling like grease and proteinic deposits.
- It is registered in the German list of tested cleaners for ceramic surfaces in the surrounding swimming pools.
- The disinfecting performance of APESIN SDR san has been examined and tested according to the regulations of the German DGHM/VAH list. Listed in the virucidal product list of the German IHO.

## Application & Dosing

Dose in relation to application and degree of soil. Follow below instructions.

Sanitary cleaning: Rinse thoroughly with clear water and apply with a clean cloth.

30 - 50 ml/l

For a disinfection cleaning let the product during 15 minutes.