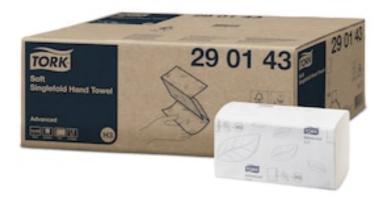

290143

## Tork Soft Singlefold Hand Towel Advanced

Satisfy hand drying needs with the Advanced Tork Singlefold Hand Towels, to ensure the right quality when cost and performance are equally important. These towels are suitable for the Tork Singlefold Hand Towel Dispenser for demanding environments. Help control consumption and promote good hygiene with reliable one-at-a-time dispensing.

- Attractive Tork Leaf décor: designed to make a great impression
- Advanced quality for cost savings and high performance
- One-at-a-time dispensing for reduced consumption and increased hygiene

# Tork Soft Singlefold Hand Towel Advanced

**Product data** 

System НЗ

11.5 cm

Quality Advanced

Ply 2

Folded Length

**Folded Width** 22.6 cm

Unfolded length

Unfolded width 22.6 cm

Colour White

23 cm