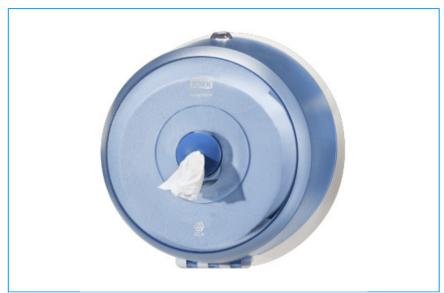

## Tork SmartOne® Mini Toilet Roll Dispenser

| Article  | 472025                    |  |  |
|----------|---------------------------|--|--|
| Material | Plastic                   |  |  |
| System   | T9 - SmartOne Mini System |  |  |
| Height   | 173 mm                    |  |  |
| Width    | 226 mm                    |  |  |
| Depth    | 226 mm                    |  |  |
| Colour   | Blue                      |  |  |
|          |                           |  |  |

The Tork SmartOne Mini Toilet Roll Dispenser is an efficient and very robust dispensing system suitable for demanding washrooms with low to medium traffic. The sheet-by-sheet dispensing helps to reduce consumption by up to 40 % when compared to traditional jumbo roll dispensers, which means more visits per roll.