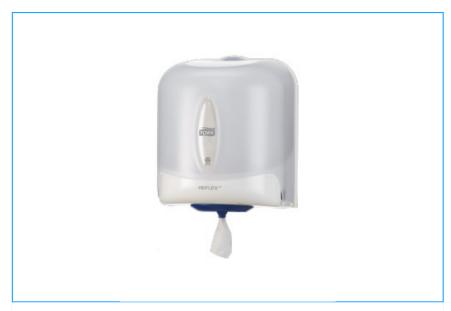

## Tork Reflex™ Single Sheet Centrefeed Dispenser

| Article  | 473140                                |
|----------|---------------------------------------|
| Material | Plastic                               |
| System   | M4 - Reflex Centrefeed Roll<br>System |
| Height   | 310 mm                                |
| Width    | 252 mm                                |
| Depth    | 240 mm                                |
| Colour   | White                                 |

The Tork® Reflex™ Centrefeed Dispenser, the ideal solution for professional environments with limited space that are seeking both a hand and surface wiping solution. Featuring single-sheet dispensing, this system controls consumption by up to 37% when compared to the Tork®Centrefeed system.