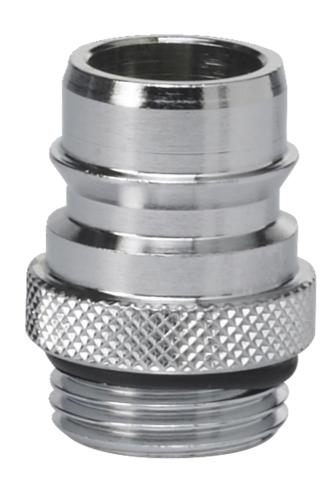

## Quick Fit Hose Coupling wi/1/2" thread 9324x, 3/4"

## **Technical Data**

| Item Number                                                | 0715                  |
|------------------------------------------------------------|-----------------------|
| Couplings Size                                             | 3/4 "                 |
| Material                                                   | Chromium-plated brass |
| Suitable for Food Contact (EU 1935/2004), DoC <sup>1</sup> | No                    |
| Box Quantity                                               | 1 Pcs.                |
| Quantity per Pallet (80 x 120 x 200 cm)                    | 3180 Pcs              |
| Box Length                                                 | 330 mm                |
| Box Width                                                  | 180 mm                |
| Box Height                                                 | 85 mm                 |
| Length                                                     | 160 mm                |
| Width                                                      | 67 mm                 |
| Height                                                     | 35 mm                 |
| Gross Weight                                               | 0,061 kg              |
| Net Weight                                                 | 0,05 kg               |
| Cubik metre                                                | 0,000482 M3           |
| Max. cleaning temperature (Dishwasher)                     | 80 °C                 |
| Max usage temperature (food contact)                       | 70 °C                 |
| Max usage temperature (non food contact)                   | 70 °C                 |
| Min. usage temperature                                     | -30 °C                |
| Min. pH-value in usage concentration                       | 2 pH                  |
| Max. pH-value in Usage Concentration                       | 11 pH                 |
| Max. bars pressure                                         | 25 Bar                |
| Gtin-13 Number                                             | 5705020007156         |
| GTIN-14 Number (Box quantity)                              | 15705020007153        |
| Commodity Code                                             | 73059000              |
| Country of origin                                          | Denmark               |
|                                                            |                       |