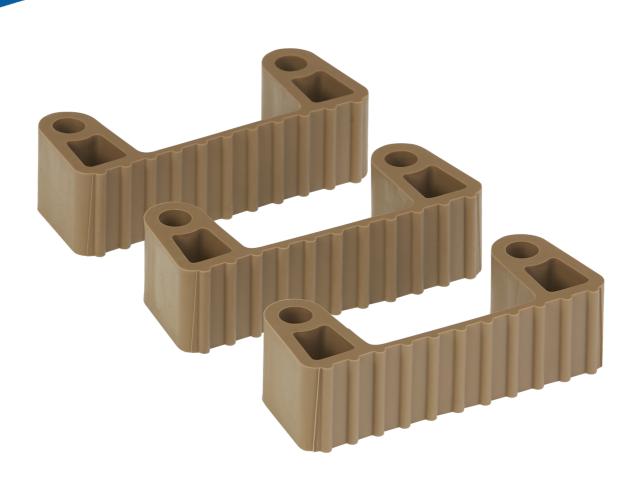

## 3 Spare part rubber bands for 1011x & 1013x, Brown

<sup>3</sup> Spare part rubber bands for 1011x Hygienic Hi-Flex Wall Bracket System & 1013x Grip Band Module.