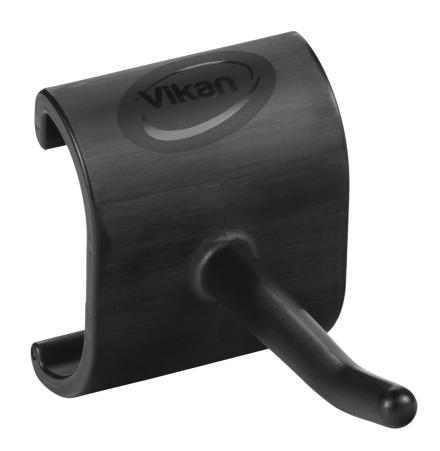

## Spare part hook for 1011x, 1012x & 1014x, Black

Spare part hook for 1011x Hygienic Hi-Flex Wall Bracket System, 1012x Single Hook Module & 1014x Double Hook Module.