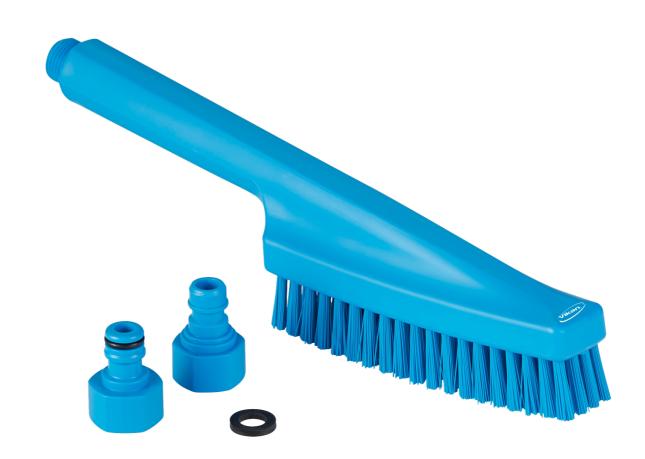

## Hand Brush, waterfed, 330 mm, Hard, Blue

Easily tackle any object eg. boots or surface requiring a direct water spray during cleaning. Features a precision water channel running through the block, effective bristle pattern and two different coupling types for extended compatibility. The couplings fits Nito and Gardena/Hozelock systems.