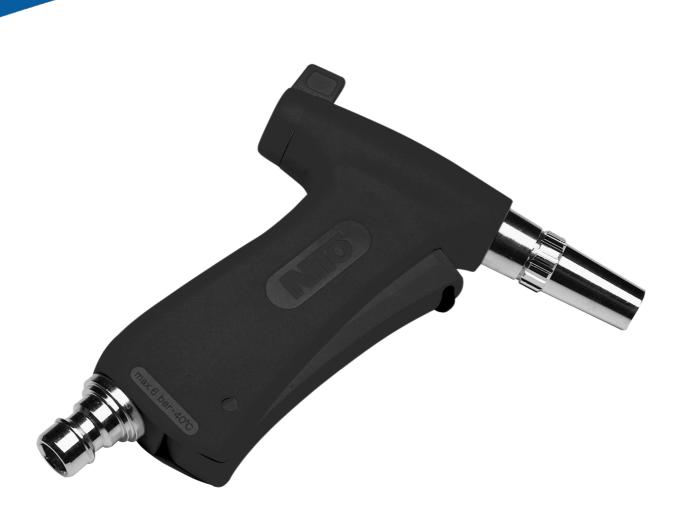

## Spraying gun, Black

The water gun is used for cold water flushing and cleaning. Adjustable nozzle for focussed jet or full spread. Steplessly variable water supply. Wheel dresser equipped with closing and opening device and connected to 1/2" clutch housing.